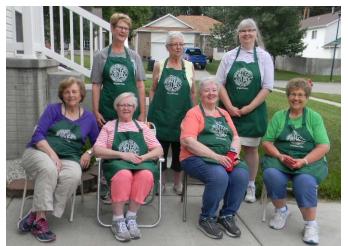

## Annual Garage Sale

Our annual garage sale was held June 7-8 at 1000 North 81<sup>st</sup> Street. Thank you to the people who donated items for the sale and thanks to the wonderful folks who worked hard to put on the event. The proceeds will go towards helping us hold the 50<sup>th</sup> annual AHSGR convention right here in Lincoln next summer.

Front Row (L-R): Karen Johnson, Kay Wood, Sharon Buckner, Judy Lawson. Back Row (L-R): Jane Harrison, Nancy Borrell, Corinne Jacox.