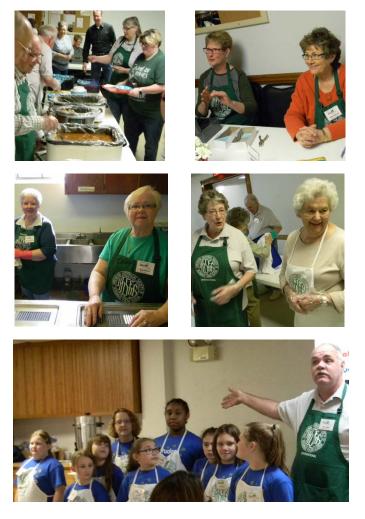

## **Soup Supper Report**

Our annual spring soup supper was held on Friday, April 27, once again in the WSI Hall at 1430 North 10<sup>th</sup> Street in the North Bottoms. A good crowd enjoyed chili, vegetable beef, and chicken noodle (with butterballs) soups as well as desserts, breads, and other delights.

Thank you to all of our wonderful volunteers who again made our soup supper a success: Ed Barthule, Nancy Borrell, Sharon Buckner, Donna Day, Geri Debus, Bill Gettman, Sandy Gettman, Tim Hardt, Jane Harrison, Austen Jacox, Corinne Jacox, Jay Jacox, Renae Jacox, Karen Johnson, Judy Lawson, Adam Loos, David Loos, Nancy Loos, Paul Loos, Steve Loos, Diane Ohlson, Rick Rekart, Judy Runion, Susan Stoehr, Bob Wagner, Marilyn Wagner, Don Weber, Ruby Weber, Kay Wood, as well as Mrs. Berger, Mrs. Jacoby, and the Student Leaders from Norwood Park Elementary School.